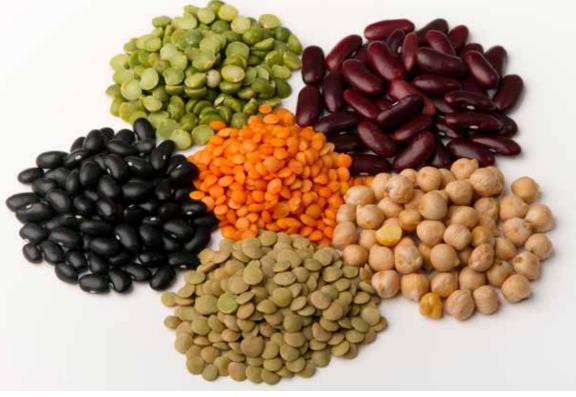

## **Pulses and Cereal Crops**

Cornine exports pulses, including chickpeas, lentils and peas. Export orders are for a minimum of a full container in 25kg or 50kg bags.

With a state of the art, in-house grading system, we are able to accurately test samples for quality, consistency and provide convenience for our customers. This way, we can ensure that we can offer top-quality commodities to our customers.